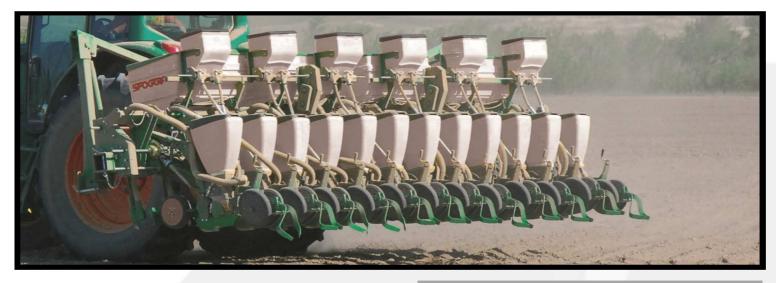

# SFOGGIA GAMMA PLUS means quality and reliability.

**GAMMA PLUS** is a precision pneumatic planter that thank to its characteristics has a long tradition in the planters range, though it remained a symbol of the research and the development Sfoggia.

Gamma plus has a sowing method by shoe—seed drops only 4 cm - that offers a great reliability and semplicity of use ensuring high precision sowing at speeds of up to 10km/h.

#### Main features

- Self-lubricating bushings on multiple points of the parallelogram
- Sowing body on an aluminium base that makes it non deformable, strong and light guarantees the same sowing precision even after many years.
- Singulator with three teeth for a better selection of the seeds.
- Seeds drop at 4 cm from the ground.
- · Gearbox with 42 different plant spacing
- Volumetric distributor of fertilizer and microgranules.

**GAMMA PLUS** is available in different versions from 4 up to 18 rows for maize-sunflower and from 6 up to 24 rows for beet and soya-bean.

Mounted or trailed.

Moreover **GAMMA PLUS** is suitable in different configurations: fixed frame, telescopic frame (2,5mt and 3,0m closed); hydraulic folding, hydraulic folding plus telescopic frame, three point hitch and hydraulic traled.