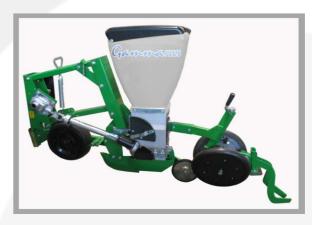

Gamma plus has a sowing method by shoe—seed drops only 4 cm - that offers a great reliability and semplicity of use ensuring high precision sowing at speeds of up to 10km/h.

#### Main features

- Self-lubricating bushings on multiple points of the parallelogram
- Sowing body on an aluminium base that makes it non deformable, strong and light guarantees the same sowing precision even after many years.
- Singulator with three teeth for a better selection of the seeds.
- Seeds drop at 4 cm from the ground.
- · Gearbox with 42 different plant spacing
- Volumetric distributor of fertilizer and microgranules.