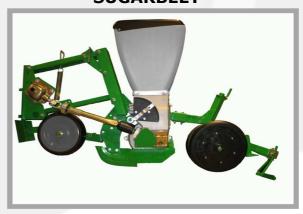

| 1950 | 2500 |
| Power required HP    | 60                         | 80   | 100  | 130  | 70             | 110  | 150  |
| Speed max Km/h       | 8-10                       |      |      |      |                |      |      |
| Row distance cm      | da 25-30 a 85              |      |      |      |                |      |      |

**GAMMA PLUS** is available in different versions from 4 up to 18 rows for maize-sunflower and from 6 up to 24 rows for beet and soya-bean.

Mounted or trailed.

Moreover **GAMMA PLUS** is suitable in different configurations: fixed frame, telescopic frame (2,5mt and 3,0m closed); hydraulic folding, hydraulic folding plus telescopic frame, three point hitch and hydraulic traled.



### **DIFFERENT PLANTING UNITS FOR:**

#### **MAIZE**



## **SUGARBEET**





# Standard equipment:

- Cardan
- Road lighting kit
- Mechanical automatic row marker
- 540 PTO with universal joint
- Equalizer for sugarbeet
- Choise of compression wheels
- 1 set sowing discs



#### **Options:**

- Mechanical or electronic ha-counter
- Track remover (4 tines)
- Hydraulic row marker
- Double furrow openerc disc for seed and for fertiliser
- Electronic seed control monitor
- Small compression wheels