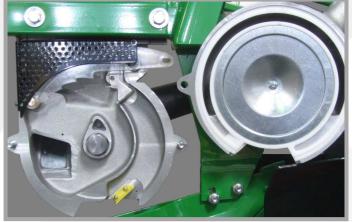

#### Main features

- Self-lubricating bushings on multiple points of the parallelogram
- Sowing body on an aluminium base that makes it non deformable, strong and light guarantees the same sowing precision even after many years.
- Singulator with three teeth for a better selection of the seeds.
- Seeds drop at 4 cm from the ground.
- · Gearbox with 42 different plant spacing
- Volumetric distributor of fertilizer and microgranules.