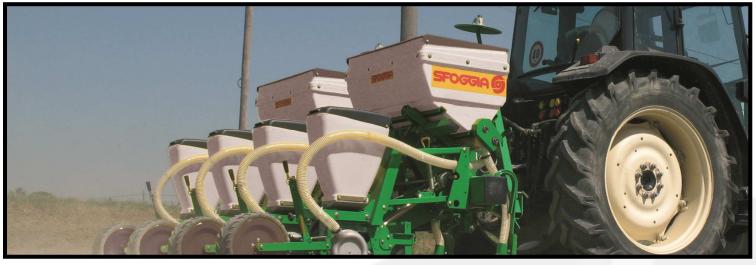

# SFOGGIA GAMMA PLUS means quality and reliability.

**GAMMA PLUS** is a precision pneumatic planter that thank to its characteristics has a long tradition in the planters range, though it remained a symbol of the research and the development Sfoggia.

Gamma plus has a sowing method by shoe—seed drops only 4 cm - that offers a great reliability and semplicity of use ensuring high precision sowing at speeds of up to 10km/h.

#### Main features

- Self-lubricating bushings on multiple points of the parallelogram
- Sowing body on an aluminium base that makes it non deformable, strong and light guarantees the same sowing precision even after many years.
- Singulator with three teeth for a better selection of the seeds.
- Seeds drop at 4 cm from the ground.
- · Gearbox with 42 different plant spacing
- Volumetric distributor of fertilizer and microgranules.