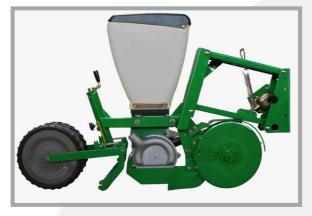

| 2000 | 700            | 1950 | 2500 |
| Power required HP    | 60                         | 80   | 100  | 130  | 70             | 110  | 150  |
| Speed max Km/h       | 8-10                       |      |      |      |                |      |      |
| Row distance cm      | da 25-30 a 85              |      |      |      |                |      |      |

**GAMMA PLUS** is available in different versions from 4 up to 18 rows for maize-sunflower and from 6 up to 24 rows for beet and soya-bean.

Mounted or trailed.

Moreover **GAMMA PLUS** is suitable in different configurations: fixed frame, telescopic frame (2,5mt and 3,0m closed); hydraulic folding, hydraulic folding plus telescopic frame, three point hitch and hydraulic traled.



### **DIFFERENT PLANTING UNITS FOR:**

#### **MAIZE**



## **SUGARBEET**





# Standard equipment:

- Cardan
- Road lighting kit
- Mechanical automatic row marker
- 540 PTO with universal joint
- Equalizer for sugarbeet
- Choise of compression wheels
- 1 set sowing discs



#### **Options:**

- Mechanical or electronic ha-counter
- Track remover (4 tines)
- Hydraulic row marker
- Double furrow openerc disc for seed and for fertiliser
- Electronic seed control monitor
- Small compression wheels